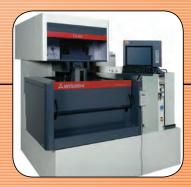

#### **CNC Milling:**

- Horizontal and Vertical Machining Centers with Pallet Changers (Mori-Seiki)
- Wire EDM (Mitsubishi)