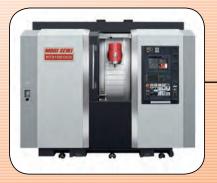

#### **CNC Milling:**

- Horizontal and Vertical Machining Centers with Pallet Changers (Mori-Seiki)
- Wire EDM (Mitsubishi)

#### **CNC Turning:**

- # Twin Spindle and Swiss Turning Machine Tools
- # 8 Axis Turning Centers with Live Milling Capabilities (Mori Seiki, Marubeni-Citizen Machines)
- # 5th Axis Mill-Turn Machining Centers (Mori-Seiki)